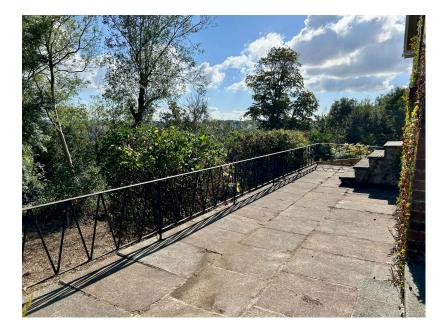

1/2 Receptions

No Chain

- · Gas Central Heating and
- Garage and Driveway
- Close to Amenities

- **Double Glazing**
- Backing onto Woodland
- Please guote MR0566 when making a telephone enquiry

This is a great opportunity to acquire a spacious bungalow situated within a highly desirable location backing onto Woodland and close to the A38 Dual Carriageway, shops and bus routes. The property is in need of updating and improvement but offers modern benefits including gas central heating and double glazing. The accommodation comprises, a useful utility/store, reception hall, sitting room with access onto the balcony, a kitchen/breakfast room, 2 bedrooms plus a 3rd bedroom/dining room, separate W.C. and shower room with a wash basin. To the outside of the property there is a driveway leading to a larger than average single garage, front garden and to the rear, a balcony and garden backing onto Widey Woods. This property is being sold with no onward chain, please quote MR0566 when making a telephone enquiry.