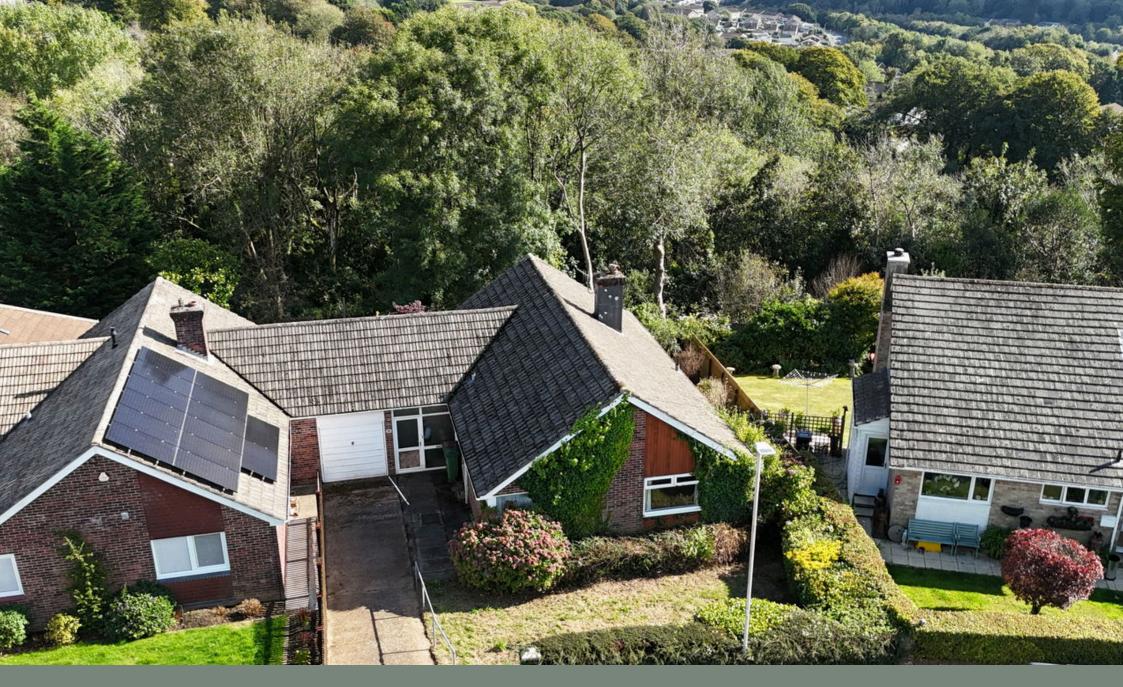

1/2 Receptions

No Chain

- · Gas Central Heating and
- Garage and Driveway
- Close to Amenities

- **Double Glazing**
- Backing onto Woodland
- Please guote MR0566 when making a telephone enquiry

This is a great opportunity to acquire a spacious bungalow situated within a highly desirable location backing onto Woodland and close to the A38 Dual Carriageway, shops and bus routes. The property is in need of updating and improvement but offers modern benefits including gas central heating and double glazing. The accommodation comprises, a useful utility/store, reception hall, sitting room with access onto the balcony, a kitchen/breakfast room, 2 bedrooms plus a 3rd bedroom/dining room, separate W.C. and shower room with a wash basin. To the outside of the property there is a driveway leading to a larger than average single garage, front garden and to the rear, a balcony and garden backing onto Widey Woods. This property is being sold with no onward chain, please quote MR0566 when making a telephone enquiry.