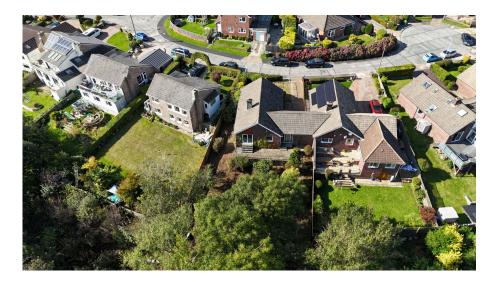

1/2 Receptions

No Chain

- · Gas Central Heating and
- Garage and Driveway
- Close to Amenities

- **Double Glazing**
- Backing onto Woodland
- Please guote MR0566 when making a telephone enquiry

This is a great opportunity to acquire a spacious bungalow situated within a highly desirable location backing onto Woodland and close to the A38 Dual Carriageway, shops and bus routes. The property is in need of updating and improvement but offers modern benefits including gas central heating and double glazing. The accommodation comprises, a useful utility/store, reception hall, sitting room with access onto the balcony, a kitchen/breakfast room, 2 bedrooms plus a 3rd bedroom/dining room, separate W.C. and shower room with a wash basin. To the outside of the property there is a driveway leading to a larger than average single garage, front garden and to the rear, a balcony and garden backing onto Widey Woods. This property is being sold with no onward chain, please quote MR0566 when making a telephone enquiry.