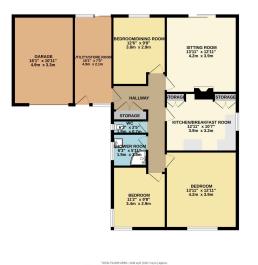

GROUND FLOOR 1148 sq.ft. (106.7 sq.m.) approx.

eXp World UK Ltd is a registered company at Corporation Service Company (UK) Limited, 5 Churchill Place, 10th Floor, London, United Kingdom, E14 5HU. Registered company number is 12016573. VAT Registration Number is 327 4120 29