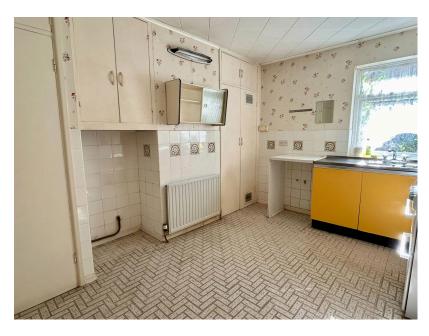

1/2 Receptions

No Chain

- · Gas Central Heating and
- Garage and Driveway
- Close to Amenities

- **Double Glazing**
- Backing onto Woodland
- Please guote MR0566 when making a telephone enquiry

This is a great opportunity to acquire a spacious bungalow situated within a highly desirable location backing onto Woodland and close to the A38 Dual Carriageway, shops and bus routes. The property is in need of updating and improvement but offers modern benefits including gas central heating and double glazing. The accommodation comprises, a useful utility/store, reception hall, sitting room with access onto the balcony, a kitchen/breakfast room, 2 bedrooms plus a 3rd bedroom/dining room, separate W.C. and shower room with a wash basin. To the outside of the property there is a driveway leading to a larger than average single garage, front garden and to the rear, a balcony and garden backing onto Widey Woods. This property is being sold with no onward chain, please quote MR0566 when making a telephone enquiry.