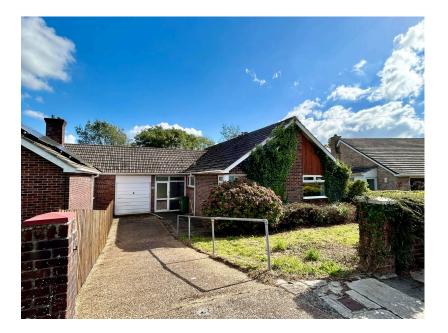

1/2 Receptions

No Chain

- · Gas Central Heating and
- Garage and Driveway
- Close to Amenities

- **Double Glazing**
- Backing onto Woodland
- Please guote MR0566 when making a telephone enquiry

This is a great opportunity to acquire a spacious bungalow situated within a highly desirable location backing onto Woodland and close to the A38 Dual Carriageway, shops and bus routes. The property is in need of updating and improvement but offers modern benefits including gas central heating and double glazing. The accommodation comprises, a useful utility/store, reception hall, sitting room with access onto the balcony, a kitchen/breakfast room, 2 bedrooms plus a 3rd bedroom/dining room, separate W.C. and shower room with a wash basin. To the outside of the property there is a driveway leading to a larger than average single garage, front garden and to the rear, a balcony and garden backing onto Widey Woods. This property is being sold with no onward chain, please quote MR0566 when making a telephone enquiry.